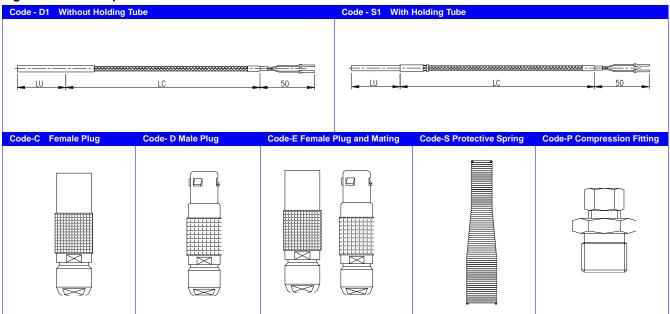

## **ORDERING INFORMATION - MODEL IS40R**

| Model                                                                                                              | Product Description                                                                                                                                                                                                                                                                                                                                                                                                                                                                              |                                        |                        |
|--------------------------------------------------------------------------------------------------------------------|--------------------------------------------------------------------------------------------------------------------------------------------------------------------------------------------------------------------------------------------------------------------------------------------------------------------------------------------------------------------------------------------------------------------------------------------------------------------------------------------------|----------------------------------------|------------------------|
| IS40R                                                                                                              | Series IS40R Thermoresistance -Fast-Response Probe with Mineral Insulation                                                                                                                                                                                                                                                                                                                                                                                                                       | ın                                     |                        |
| Code                                                                                                               | Explosion Proof Rating                                                                                                                                                                                                                                                                                                                                                                                                                                                                           |                                        |                        |
| 1                                                                                                                  | Standard                                                                                                                                                                                                                                                                                                                                                                                                                                                                                         |                                        |                        |
| 3                                                                                                                  | EEx ia IIC T6 Intrinsically Safety acc. EN 50020                                                                                                                                                                                                                                                                                                                                                                                                                                                 |                                        |                        |
| Code                                                                                                               |                                                                                                                                                                                                                                                                                                                                                                                                                                                                                                  | TCR [Ω/Ω/°C]                           | Temperature Range [°C] |
|                                                                                                                    | Sensor Type                                                                                                                                                                                                                                                                                                                                                                                                                                                                                      |                                        |                        |
| D                                                                                                                  | Pt100-DIN/IEC 60751                                                                                                                                                                                                                                                                                                                                                                                                                                                                              | 0.003850                               | -200 to 600            |
| J                                                                                                                  | JPt100-JIS1604-1981                                                                                                                                                                                                                                                                                                                                                                                                                                                                              | 0.003916                               | -200 to 600            |
| Χ                                                                                                                  | Other                                                                                                                                                                                                                                                                                                                                                                                                                                                                                            |                                        |                        |
| Code                                                                                                               | Precision Class                                                                                                                                                                                                                                                                                                                                                                                                                                                                                  | Tolerance                              |                        |
| Α                                                                                                                  | DIN/IEC Class A                                                                                                                                                                                                                                                                                                                                                                                                                                                                                  | ±[0.15+0.002  t  ] °C                  |                        |
| В                                                                                                                  | DIN/IEC Class B                                                                                                                                                                                                                                                                                                                                                                                                                                                                                  | ±[0.30+0.005  t  ] °C                  |                        |
| С                                                                                                                  | DIN 1/3 Class B                                                                                                                                                                                                                                                                                                                                                                                                                                                                                  | ±[0.10+0.005  t  ] °C                  |                        |
| X                                                                                                                  | Other                                                                                                                                                                                                                                                                                                                                                                                                                                                                                            |                                        |                        |
| Code                                                                                                               | Number of Elements- Electrical Circuit                                                                                                                                                                                                                                                                                                                                                                                                                                                           |                                        |                        |
| 12                                                                                                                 | Single - 2 Wires                                                                                                                                                                                                                                                                                                                                                                                                                                                                                 |                                        |                        |
| 13                                                                                                                 | Single - 3 Wires                                                                                                                                                                                                                                                                                                                                                                                                                                                                                 |                                        |                        |
| 14                                                                                                                 | Single - 4 Wires                                                                                                                                                                                                                                                                                                                                                                                                                                                                                 |                                        |                        |
|                                                                                                                    | · ·                                                                                                                                                                                                                                                                                                                                                                                                                                                                                              |                                        |                        |
| 22                                                                                                                 | Double - 2 Wires                                                                                                                                                                                                                                                                                                                                                                                                                                                                                 |                                        |                        |
| 23                                                                                                                 | Double - 3 Wires                                                                                                                                                                                                                                                                                                                                                                                                                                                                                 |                                        |                        |
| 24                                                                                                                 | Double - 4 Wires (For ≥ 6 mm diameter. Only)                                                                                                                                                                                                                                                                                                                                                                                                                                                     |                                        |                        |
| Code                                                                                                               | Diameter d                                                                                                                                                                                                                                                                                                                                                                                                                                                                                       |                                        |                        |
| 30                                                                                                                 | Ø3 mm                                                                                                                                                                                                                                                                                                                                                                                                                                                                                            |                                        |                        |
| 32                                                                                                                 | Ø 3.2 mm                                                                                                                                                                                                                                                                                                                                                                                                                                                                                         |                                        |                        |
| 45                                                                                                                 | Ø 4.5 mm                                                                                                                                                                                                                                                                                                                                                                                                                                                                                         |                                        |                        |
| 60                                                                                                                 | Ø 6 mm                                                                                                                                                                                                                                                                                                                                                                                                                                                                                           |                                        |                        |
| 80                                                                                                                 | Ø 8 mm                                                                                                                                                                                                                                                                                                                                                                                                                                                                                           |                                        |                        |
| X                                                                                                                  | Other                                                                                                                                                                                                                                                                                                                                                                                                                                                                                            |                                        |                        |
| Code                                                                                                               | Sheath Material                                                                                                                                                                                                                                                                                                                                                                                                                                                                                  |                                        |                        |
| A1                                                                                                                 | AISI316(DIN1.4401)                                                                                                                                                                                                                                                                                                                                                                                                                                                                               |                                        |                        |
|                                                                                                                    | · · · · · · · · · · · · · · · · · · ·                                                                                                                                                                                                                                                                                                                                                                                                                                                            |                                        |                        |
| A2                                                                                                                 | AISI316Ti(DIN1.4571)                                                                                                                                                                                                                                                                                                                                                                                                                                                                             |                                        |                        |
| XX                                                                                                                 | Other                                                                                                                                                                                                                                                                                                                                                                                                                                                                                            |                                        |                        |
| Code                                                                                                               | Assembly Type                                                                                                                                                                                                                                                                                                                                                                                                                                                                                    | Material                               |                        |
| D1                                                                                                                 | Without Holding Tube                                                                                                                                                                                                                                                                                                                                                                                                                                                                             |                                        |                        |
| S1                                                                                                                 | With Holding Tube                                                                                                                                                                                                                                                                                                                                                                                                                                                                                | AISI 316                               |                        |
| XX                                                                                                                 | Other                                                                                                                                                                                                                                                                                                                                                                                                                                                                                            |                                        |                        |
| Code                                                                                                               | Probe Length "LU" [mm]                                                                                                                                                                                                                                                                                                                                                                                                                                                                           |                                        |                        |
| 0004                                                                                                               | 4 mm                                                                                                                                                                                                                                                                                                                                                                                                                                                                                             |                                        |                        |
| 0005                                                                                                               | 5mm                                                                                                                                                                                                                                                                                                                                                                                                                                                                                              |                                        |                        |
| 8000                                                                                                               | 8mm                                                                                                                                                                                                                                                                                                                                                                                                                                                                                              |                                        |                        |
| 0015                                                                                                               | 15mm                                                                                                                                                                                                                                                                                                                                                                                                                                                                                             |                                        |                        |
| 0020                                                                                                               | 20mm                                                                                                                                                                                                                                                                                                                                                                                                                                                                                             |                                        |                        |
| 0100                                                                                                               | 100mm                                                                                                                                                                                                                                                                                                                                                                                                                                                                                            |                                        |                        |
| XXXX                                                                                                               | Other                                                                                                                                                                                                                                                                                                                                                                                                                                                                                            |                                        |                        |
| Code                                                                                                               | Olliei                                                                                                                                                                                                                                                                                                                                                                                                                                                                                           |                                        |                        |
| Code                                                                                                               |                                                                                                                                                                                                                                                                                                                                                                                                                                                                                                  |                                        |                        |
| 01000                                                                                                              | Extension Cable Length "LC" [mm]                                                                                                                                                                                                                                                                                                                                                                                                                                                                 |                                        |                        |
| 01000                                                                                                              | Extension Cable Length "LC" [mm] 1000mm                                                                                                                                                                                                                                                                                                                                                                                                                                                          |                                        |                        |
| 02000                                                                                                              | Extension Cable Length "LC" [mm] 1000mm 2000mm                                                                                                                                                                                                                                                                                                                                                                                                                                                   |                                        |                        |
| 02000<br>03000                                                                                                     | Extension Cable Length "LC" [mm] 1000mm 2000mm 3000mm                                                                                                                                                                                                                                                                                                                                                                                                                                            |                                        |                        |
| 02000<br>03000<br>10000                                                                                            | Extension Cable Length "LC" [mm] 1000mm 2000mm 3000mm 10000mm                                                                                                                                                                                                                                                                                                                                                                                                                                    |                                        |                        |
| 02000<br>03000<br>10000<br>NNNNN                                                                                   | Extension Cable Length "LC" [mm]  1000mm  2000mm  3000mm  10000mm  Without Extension Cable                                                                                                                                                                                                                                                                                                                                                                                                       |                                        |                        |
| 02000<br>03000<br>10000                                                                                            | Extension Cable Length "LC" [mm]  1000mm  2000mm  3000mm  10000mm  Without Extension Cable Other                                                                                                                                                                                                                                                                                                                                                                                                 |                                        |                        |
| 02000<br>03000<br>10000<br>NNNNN                                                                                   | Extension Cable Length "LC" [mm]  1000mm  2000mm  3000mm  10000mm  Without Extension Cable                                                                                                                                                                                                                                                                                                                                                                                                       | Temperature Range [˚C]                 |                        |
| 02000<br>03000<br>10000<br>NNNNN<br>XXXX                                                                           | Extension Cable Length "LC" [mm]  1000mm  2000mm  3000mm  10000mm  Without Extension Cable Other                                                                                                                                                                                                                                                                                                                                                                                                 | Temperature Range ['C] -20 to 105      |                        |
| 02000<br>03000<br>10000<br>NNNNN<br>XXXX                                                                           | Extension Cable Length "LC" [mm]  1000mm  2000mm  3000mm  10000mm  Without Extension Cable Other  Extension Cable Insulation                                                                                                                                                                                                                                                                                                                                                                     |                                        |                        |
| 02000<br>03000<br>10000<br>NNNNN<br>XXXX<br>Code<br>M<br>N                                                         | Extension Cable Length "LC" [mm]  1000mm  2000mm  3000mm  10000mm  Without Extension Cable Other  Extension Cable Insulation  PVC Silicone                                                                                                                                                                                                                                                                                                                                                       | -20 to 105<br>-60 to 180               |                        |
| 02000<br>03000<br>10000<br>NNNNN<br>XXXX<br>Code<br>M<br>N                                                         | Extension Cable Length "LC" [mm]  1000mm  2000mm  3000mm  10000mm  Without Extension Cable Other  Extension Cable Insulation  PVC  Silicone  PTFE(Teflon)                                                                                                                                                                                                                                                                                                                                        | -20 to 105<br>-60 to 180<br>-75 to 260 |                        |
| 02000<br>03000<br>10000<br>NNNNN<br>XXXX<br>Code<br>M<br>N<br>O                                                    | Extension Cable Length "LC" [mm]  1000mm 2000mm 3000mm 10000mm Without Extension Cable Other Extension Cable Insulation PVC Silicone PTFE(Teflon) Fiberglass                                                                                                                                                                                                                                                                                                                                     | -20 to 105<br>-60 to 180               |                        |
| 02000<br>03000<br>10000<br>NNNNN<br>XXXX<br>Code<br>M<br>N<br>O<br>P                                               | Extension Cable Length "LC" [mm]  1000mm 2000mm 3000mm 10000mm Without Extension Cable Other  Extension Cable Insulation PVC Silicone PTFE(Teflon) Fiberglass Only for Without Cable                                                                                                                                                                                                                                                                                                             | -20 to 105<br>-60 to 180<br>-75 to 260 |                        |
| 02000<br>03000<br>10000<br>NNNNN<br>XXXX<br>Code<br>M<br>N<br>O<br>P<br>W<br>X                                     | Extension Cable Length "LC" [mm]  1000mm  2000mm  3000mm  10000mm  Without Extension Cable Other  Extension Cable Insulation  PVC  Silicone PTFE(Teflon) Fiberglass Only for Without Cable Other                                                                                                                                                                                                                                                                                                 | -20 to 105<br>-60 to 180<br>-75 to 260 |                        |
| 02000<br>03000<br>10000<br>NNNNN<br>XXXX<br>Code<br>M<br>N<br>O<br>P<br>W<br>X                                     | Extension Cable Length "LC" [mm]  1000mm 2000mm 3000mm 10000mm Without Extension Cable Other Extension Cable Insulation PVC Silicone PTFE(Teflon) Fiberglass Only for Without Cable Other Extension Cable Type                                                                                                                                                                                                                                                                                   | -20 to 105<br>-60 to 180<br>-75 to 260 |                        |
| 02000<br>03000<br>10000<br>NNNNN<br>XXXX<br>Code<br>M<br>N<br>O<br>P<br>W<br>X<br>Code                             | Extension Cable Length "LC" [mm]  1000mm 2000mm 3000mm 10000mm Without Extension Cable Other Extension Cable Insulation PVC Silicone PTFE(Teflon) Fiberglass Only for Without Cable Other Extension Cable Type Non-shielded                                                                                                                                                                                                                                                                      | -20 to 105<br>-60 to 180<br>-75 to 260 |                        |
| 02000<br>03000<br>10000<br>NNNNN<br>XXXX<br>Code<br>M<br>N<br>O<br>P<br>W<br>X<br>Code                             | Extension Cable Length "LC" [mm]  1000mm 2000mm 3000mm 10000mm Without Extension Cable Other Extension Cable Insulation PVC Silicone PTFE(Teflon) Fiberglass Only for Without Cable Other Extension Cable Type Non-shielded Shielded                                                                                                                                                                                                                                                             | -20 to 105<br>-60 to 180<br>-75 to 260 |                        |
| 02000<br>03000<br>10000<br>NNNNN<br>XXXX<br>Code<br>M<br>N<br>O<br>P<br>W<br>X<br>Code<br>N<br>O<br>W              | Extension Cable Length "LC" [mm]  1000mm 2000mm 3000mm 10000mm Without Extension Cable Other Extension Cable Insulation PVC Silicone PTFE(Teflon) Fiberglass Only for Without Cable Other Extension Cable Type Non-shielded                                                                                                                                                                                                                                                                      | -20 to 105<br>-60 to 180<br>-75 to 260 |                        |
| 02000<br>03000<br>10000<br>NNNNN<br>XXXX<br>Code<br>M<br>N<br>O<br>P<br>W<br>X<br>Code                             | Extension Cable Length "LC" [mm]  1000mm 2000mm 3000mm 10000mm Without Extension Cable Other Extension Cable Insulation PVC Silicone PTFE(Teflon) Fiberglass Only for Without Cable Other Extension Cable Type Non-shielded Shielded                                                                                                                                                                                                                                                             | -20 to 105<br>-60 to 180<br>-75 to 260 |                        |
| 02000<br>03000<br>10000<br>NNNNN<br>XXXX<br>Code<br>M<br>N<br>O<br>P<br>W<br>X<br>Code<br>N<br>O<br>W              | Extension Cable Length "LC" [mm]  1000mm  2000mm  3000mm  10000mm  Without Extension Cable Other  Extension Cable Insulation  PVC  Silicone  PTFE(Teflon)  Fiberglass Only for Without Cable Other  Extension Cable Type  Non-shielded Shielded Only for Without Cable                                                                                                                                                                                                                           | -20 to 105<br>-60 to 180<br>-75 to 260 |                        |
| 02000<br>03000<br>10000<br>NNNNN<br>XXXX<br>Code<br>M<br>N<br>O<br>P<br>W<br>X<br>Code<br>N<br>O<br>W<br>X         | Extension Cable Length "LC" [mm]  1000mm  2000mm  3000mm  10000mm  Without Extension Cable Other  Extension Cable Insulation  PVC Silicone  PTFE(Teflon) Fiberglass Only for Without Cable Other  Extension Cable Type  Non-shielded Shielded Only for Without Cable Other                                                                                                                                                                                                                       | -20 to 105<br>-60 to 180<br>-75 to 260 |                        |
| 02000<br>03000<br>10000<br>NNNNN<br>XXXX<br>Code<br>M<br>N<br>O<br>P<br>W<br>X<br>Code<br>N<br>O<br>W<br>X         | Extension Cable Length "LC" [mm]  1000mm  2000mm  3000mm  10000mm  Without Extension Cable Other  Extension Cable Insulation  PVC Silicone PTFE(Teflon) Fiberglass Only for Without Cable Other  Extension Cable Type  Non-shielded Shielded Only for Without Cable Other  Additional Options  With Female Plug Connector Termination                                                                                                                                                            | -20 to 105<br>-60 to 180<br>-75 to 260 |                        |
| 02000 03000 10000 NNNNN XXXX Code M N O P W X Code N O W X Code C D                                                | Extension Cable Length "LC" [mm]  1000mm 2000mm 3000mm 10000mm Without Extension Cable Other  Extension Cable Insulation  PVC Silicone PTFE(Teflon) Fiberglass Only for Without Cable Other  Extension Cable Type Non-shielded Shielded Only for Without Cable Other  Additional Options With Female Plug Connector Termination With Male Plug Connector Termination                                                                                                                             | -20 to 105<br>-60 to 180<br>-75 to 260 |                        |
| 02000 03000 10000 NNNNN XXXX  Code  M N O P W X  Code N O Code  X Code C D E                                       | Extension Cable Length "LC" [mm]  1000mm  2000mm  3000mm  10000mm  Without Extension Cable Other  Extension Cable Insulation  PVC Silicone  PTFE(Teflon) Fiberglass Only for Without Cable Other  Extension Cable Type Non-shielded Shielded Only for Without Cable Other  Additional Options  With Female Plug Connector Termination With Male Plug Connector Termination With Female Plug and Mating Connector Termination                                                                     | -20 to 105<br>-60 to 180<br>-75 to 260 |                        |
| 02000 03000 10000 NNNNN XXXX  Code  M N O P W X  Code N O W X  Code  C D E S                                       | Extension Cable Length "LC" [mm]  1000mm  2000mm  3000mm  10000mm  Without Extension Cable Other  Extension Cable Insulation  PVC  Silicone  PTFE(Teflon)  Fiberglass Only for Without Cable Other  Extension Cable Type  Non-shielded Shielded Only for Without Cable Other  Additional Options  With Female Plug Connector Termination With Male Plug Connector Termination With Female Plug and Mating Connector Termination With Protective Spring, Only for With Holding Tube Assemble Type | -20 to 105<br>-60 to 180<br>-75 to 260 |                        |
| 02000<br>03000<br>10000<br>NNNNN<br>XXXX<br>Code<br>M<br>N<br>O<br>P<br>W<br>X<br>Code<br>N<br>O<br>W<br>X<br>Code | Extension Cable Length "LC" [mm]  1000mm  2000mm  3000mm  10000mm  Without Extension Cable Other  Extension Cable Insulation  PVC Silicone  PTFE(Teflon) Fiberglass Only for Without Cable Other  Extension Cable Type Non-shielded Shielded Only for Without Cable Other  Additional Options  With Female Plug Connector Termination With Male Plug Connector Termination With Female Plug and Mating Connector Termination                                                                     | -20 to 105<br>-60 to 180<br>-75 to 260 |                        |

## Figure for Fast-Response Thermoresistances